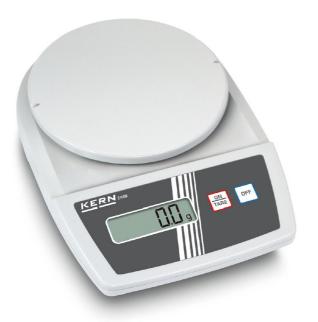

## KERN EMB5.2K1

Entry level laboratory balance with tremendous weighing performance

| Measuring system                                |                      |
|-------------------------------------------------|----------------------|
| Adjustment options:                             | External calibration |
| Eccentric loading at 1/3 [Max]:                 | 3 g                  |
| Linearity:                                      | 3 g                  |
| Readability [d]:                                | 1 g                  |
| Recommended adjusting weight:                   | 5 kg (M1)            |
| Repeatability:                                  | 1 g                  |
| Resolution:                                     | 5200                 |
| Stabilisation time under laboratory conditions: | 3 s                  |
| Tare range:                                     | 5,200 kg             |
| Warm up time:                                   | 10 min               |
| Weighing capacity [Max]:                        | 5,200 kg             |
| Weighing system:                                | Strain gauge         |
| Weighing units:                                 | g dwt oz ozt         |
| Display                                         |                      |
| Display digit height (large):                   | 1,500 cm             |
| Functions                                       |                      |
| Suspended weighing:                             | Hook                 |
| Environmental conditions                        |                      |
| Maximum humidity:                               | 80 %                 |
| Maximum operating temperature:                  | 35 °C                |
| Minimum ambient temperature:                    | 5°C                  |

| Power supply                                        |                         |  |
|-----------------------------------------------------|-------------------------|--|
| Battery:                                            | 9 V Block               |  |
| Charging time:                                      | 10 h                    |  |
| Mains adapter:                                      | Mains adapter external  |  |
| Operating time:                                     | 40 h                    |  |
| Operating time (Backlight off):                     | 50 h                    |  |
| Rechargeable battery:                               | Rchrg. battery optional |  |
| Services (optional)                                 |                         |  |
| Adjustment at the location of installation: 961-248 |                         |  |
| DALLO O STERATO                                     | 000 400                 |  |
| DAkkS Certificate:                                  | 963-128                 |  |
| Category                                            |                         |  |
| Brand:                                              | KERN                    |  |
| Category:                                           | Balances                |  |
| Product Group:                                      | School balance          |  |
| Packaging & shipping                                |                         |  |
| Delivery:                                           | 24 h                    |  |
| Dimensions packaging (WxDxH):                       | 205 x 265 x 70 mm       |  |
| Gross weight:                                       | 690 g                   |  |
| Net weight:                                         | 520 g                   |  |
| Shipping method:                                    | Parcel service          |  |
| Construction                                        |                         |  |
| Casing material:                                    | Plastic                 |  |
| Dimensions housing (WxDxH):                         | 170 x 244 x 39 mm       |  |
| Material weighing plate:                            | Plastic                 |  |
| Weighing surface (d):                               | 150                     |  |
| Piktogramme                                         |                         |  |
| STANDARD                                            |                         |  |
| GTANDAILD                                           |                         |  |