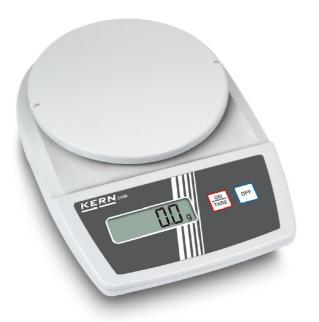

## KERN EMB600-2

Entry level laboratory balance with tremendous weighing performance

| Measuring system                                |                      |
|-------------------------------------------------|----------------------|
| Adjustment options:                             | External calibration |
| Eccentric loading at 1/3 [Max]:                 | 30 mg                |
| Linearity:                                      | 30 mg                |
| Readability [d]:                                | 10 mg                |
| Recommended adjusting weight:                   | 500 g (F2)           |
| Repeatability:                                  | 10 mg                |
| Resolution:                                     | 60000                |
| Stabilisation time under laboratory conditions: | 2,500 s              |
| Tare range:                                     | 600 g                |
| Warm up time:                                   | 2 h                  |
| Weighing capacity [Max]:                        | 600 g                |
| Weighing system:                                | Strain gauge         |
| Weighing units:                                 | g dwt oz ozt         |
| Display                                         |                      |
| Display digit height (large):                   | 1,500 cm             |
| Functions                                       |                      |
| Suspended weighing:                             | Hook                 |
| Environmental conditions                        |                      |
| Maximum humidity:                               | 80 %                 |
| Maximum operating temperature:                  | 35 °C                |
| Minimum ambient temperature:                    | 5 °C                 |

| Power supply                               |                         |
|--------------------------------------------|-------------------------|
| Battery:                                   | 9 V Block               |
| Charging time:                             | 10 h                    |
| Mains adapter:                             | Mains adapter external  |
| Operating time:                            | 12 h                    |
| Operating time (Backlight off):            | 50 h                    |
| Rechargeable battery:                      | Rchrg. battery optional |
| Services (optional)                        |                         |
| Adjustment at the location of installation | on:961-247              |
| DAkkS Certificate:                         | 963-127                 |
| Category                                   |                         |
| Brand:                                     | KERN                    |
| Category:                                  | Balances                |
| Product Group:                             | School balance          |
| Packaging & shipping                       |                         |
| Delivery:                                  | 24 h                    |
| Dimensions packaging (WxDxH):              | 210 x 265 x 90 mm       |
| Gross weight:                              | 670 g                   |
| Net weight:                                | 480 g                   |
| Shipping method:                           | Parcel service          |
| Construction                               |                         |
| Casing material:                           | Plastic                 |
| Dimensions housing (WxDxH):                | 170 x 244 x 39 mm       |
| Material weighing plate:                   | Plastic                 |
| Weighing surface (d):                      | 105                     |
| Piktogramme                                |                         |
| STANDARD                                   |                         |
| 1 2 루 🚥 🖂                                  |                         |