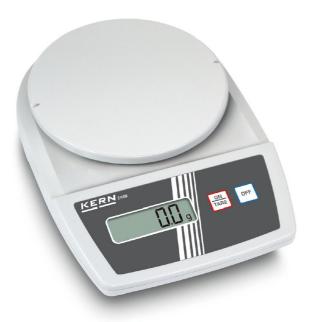

## KERN **EMB2200-0**

Entry level laboratory balance with tremendous weighing performance

| Measuring system                                |                      |
|-------------------------------------------------|----------------------|
| Adjustment options:                             | External calibration |
| Eccentric loading at 1/3 [Max]:                 | 3 g                  |
| Linearity:                                      | 2 g                  |
| Readability [d]:                                | 1 g                  |
| Recommended adjusting weight:                   | 2 kg (M1)            |
| Repeatability:                                  | 1 g                  |
| Resolution:                                     | 2200                 |
| Stabilisation time under laboratory conditions: | 2,500 s              |
| Tare range:                                     | 2,200 kg             |
| Warm up time:                                   | 10 min               |
| Weighing capacity [Max]:                        | 2,200 kg             |
| Weighing system:                                | Strain gauge         |
| Weighing units:                                 | g dwt oz ozt         |
| Display                                         |                      |
| Display digit height (large):                   | 1,500 cm             |
| Functions                                       |                      |
| Suspended weighing:                             | Hook                 |
| Environmental conditions                        |                      |
| Maximum humidity:                               | 80 %                 |
| Maximum operating temperature:                  | 35 °C                |
| Minimum ambient temperature:                    | 5 °C                 |

| Power supply                                        |                         |
|-----------------------------------------------------|-------------------------|
| Battery:                                            | 2x1.5 V AA              |
| Charging time:                                      | 10 h                    |
| Mains adapter:                                      | Mains adapter external  |
| Operating time:                                     | 400 h                   |
| Operating time (Backlight off):                     | 50 h                    |
| Rechargeable battery:                               | Rchrg. battery optional |
| Services (optional)                                 |                         |
| Adjustment at the location of installation: 961-247 |                         |
| DAkkS Certificate:                                  | 963-127                 |
| Category                                            |                         |
| Brand:                                              | KERN                    |
| Category:                                           | Balances                |
| Product Group:                                      | School balance          |
| Packaging & shipping                                |                         |
| Delivery:                                           | 24 h                    |
| Dimensions packaging (WxDxH):                       | 226 x 205 x 70 mm       |
| Gross weight:                                       | 690 g                   |
| Net weight:                                         | 520 g                   |
| Shipping method:                                    | Parcel service          |
| Construction                                        |                         |
| Casing material:                                    | Plastic                 |
| Dimensions housing (WxDxH):                         | 170 x 244 x 39 mm       |
| Material weighing plate:                            | Plastic                 |
| Weighing surface (d):                               | 150                     |
| Piktogramme                                         |                         |
| STANDARD                                            |                         |
|                                                     |                         |