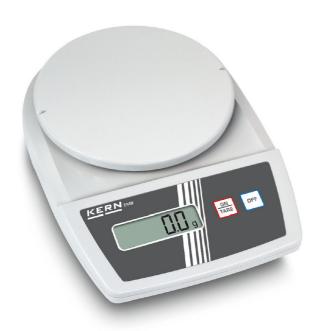

## **KERN EMB 200-2**

Entry level laboratory balance with tremendous weighing performance

| Measuring system                                |                      |
|-------------------------------------------------|----------------------|
| Adjustment options:                             | External calibration |
| Eccentric loading at 1/3 [Max]:                 | 30 mg                |
| Linearity:                                      | 20 mg                |
| Readability [d]:                                | 10 mg                |
| Recommended adjusting weight:                   | 200 g (M1)           |
| Repeatability:                                  | 10 mg                |
| Resolution:                                     | 20000                |
| Stabilisation time under laboratory conditions: | 2,500 s              |
| Tare range:                                     | 200 g                |
| Warm up time:                                   | 30 min               |
| Weighing capacity [Max]:                        | 200 g                |
| Weighing system:                                | Strain gauge         |
| Weighing units:                                 | g dwt oz ozt         |

| Display                       |          |
|-------------------------------|----------|
| Display digit height (large): | 1,500 cm |

| Functions           |      |
|---------------------|------|
| Suspended weighing: | Hook |

| Construction                |                   |
|-----------------------------|-------------------|
| Casing material:            | Plastic           |
| Dimensions housing (WxDxH): | 170 x 244 x 39 mm |
| Material weighing plate:    | Plastic           |
| Weighing surface (d):       | 105               |